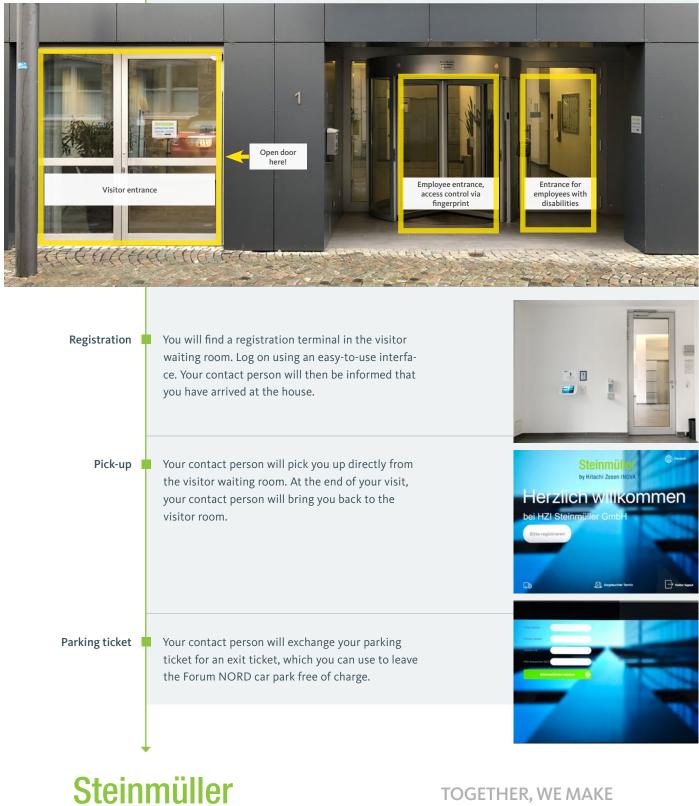

## How you "check in"

## The right door |

We have three doors in the entrance area. The right door is for employees with disabilities, the middle is our employee door - both are activated by fingerprint. The left door is our visitor door. You can open the

door using a button on the right side. Please enter! You will now come to our visitor room, which you can leave at any time.

by Hitachi Zosen INOVA www.hzi-steinmueller.com

TOGETHER, WE MAKE THE WORLD A CLEANER PLACE.