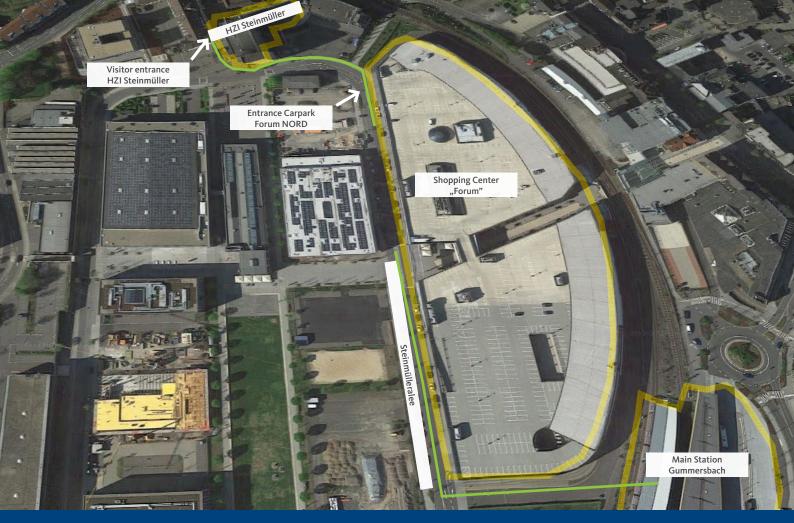

## WELCOME!

| Your way to                         | o us:<br>                                                                                                                                                                                                                                                                                                                                         |                                                                                                                                                                                                                          |
|-------------------------------------|---------------------------------------------------------------------------------------------------------------------------------------------------------------------------------------------------------------------------------------------------------------------------------------------------------------------------------------------------|--------------------------------------------------------------------------------------------------------------------------------------------------------------------------------------------------------------------------|
| Our address                         | We look forward to welcoming you. Our address is:<br>Hitachi Zosen Inova Steinmüller GmbH<br>Fabrikstraße 1<br>51643 Gummersbach / Germany                                                                                                                                                                                                        |                                                                                                                                                                                                                          |
| If you are arriving by car          | Please enter the address <b>"Steinmüllerallee, Gum-<br/>mersbach"</b> into your navigation system. Once on<br>the Steinmüller site, drive to the "Forum" shopping<br>center and take the entrance to carpark <b>"Forum</b><br><b>NORD"</b> . After parking, leave the shopping center,<br>our building is on the right of the forum. Please bring | the parking ticket with you. Walk past the complete<br>Steinmüller building until you can turn right into a<br>small side street. Our entrance is located there. You<br>can read how to check in there on the next page. |
| If you are arriving by bus or train | Get off at <b>Gummersbach Main Station</b> . Leave it in<br>direction to Fachhochschule / University of Applied<br>Sciences". When you have passed the car park of the<br>Forum shopping center on your right, turn right into<br>Steinmüllerallee and follow it to our building. Walk                                                            | past the entire building until you can turn right into a<br>small side street. Our entrance is located there. Read<br>on the next page how to check in there.                                                            |
|                                     |                                                                                                                                                                                                                                                                                                                                                   |                                                                                                                                                                                                                          |